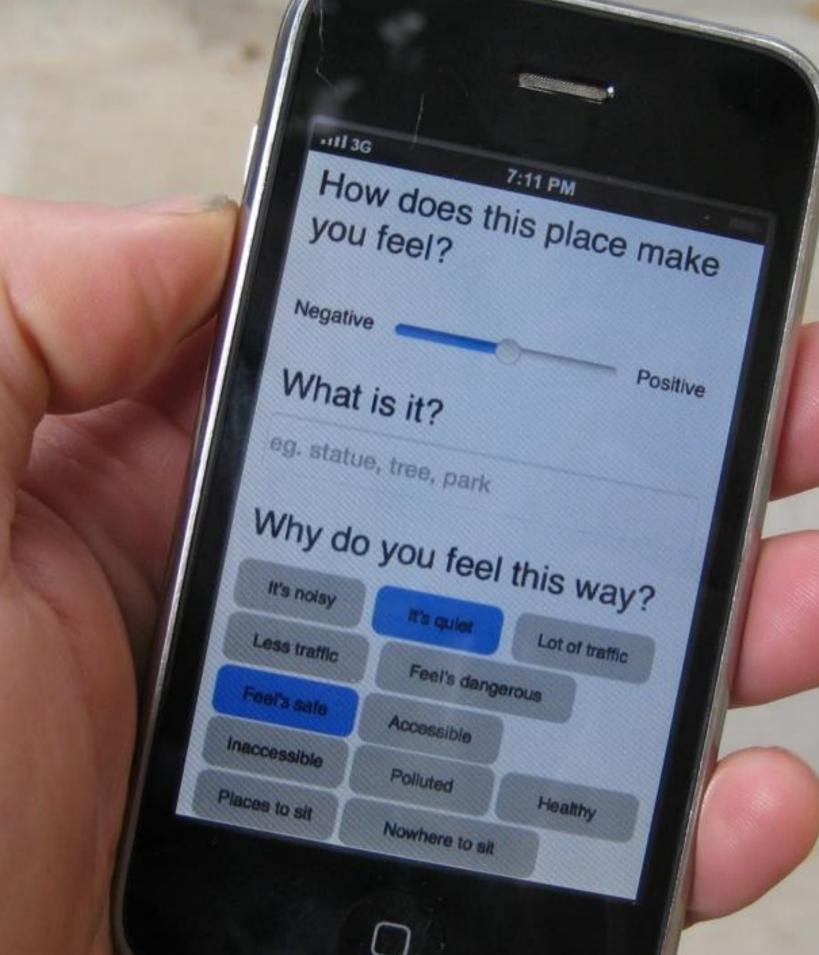

### Resident

Localplanner

Developer

TIT PM COMMONPLACE East Shoreditch >

What is Commonplace? Comment on neighbourhood View comments

10

相比

Also A car almost ran me over! Create a large pedestrian crossing from the exit of the tube station and remove fence More comments (5)

he Aubin Onema (#)

hatby St 3

A1203

7:11 PM

×

-111 3G

What

Why