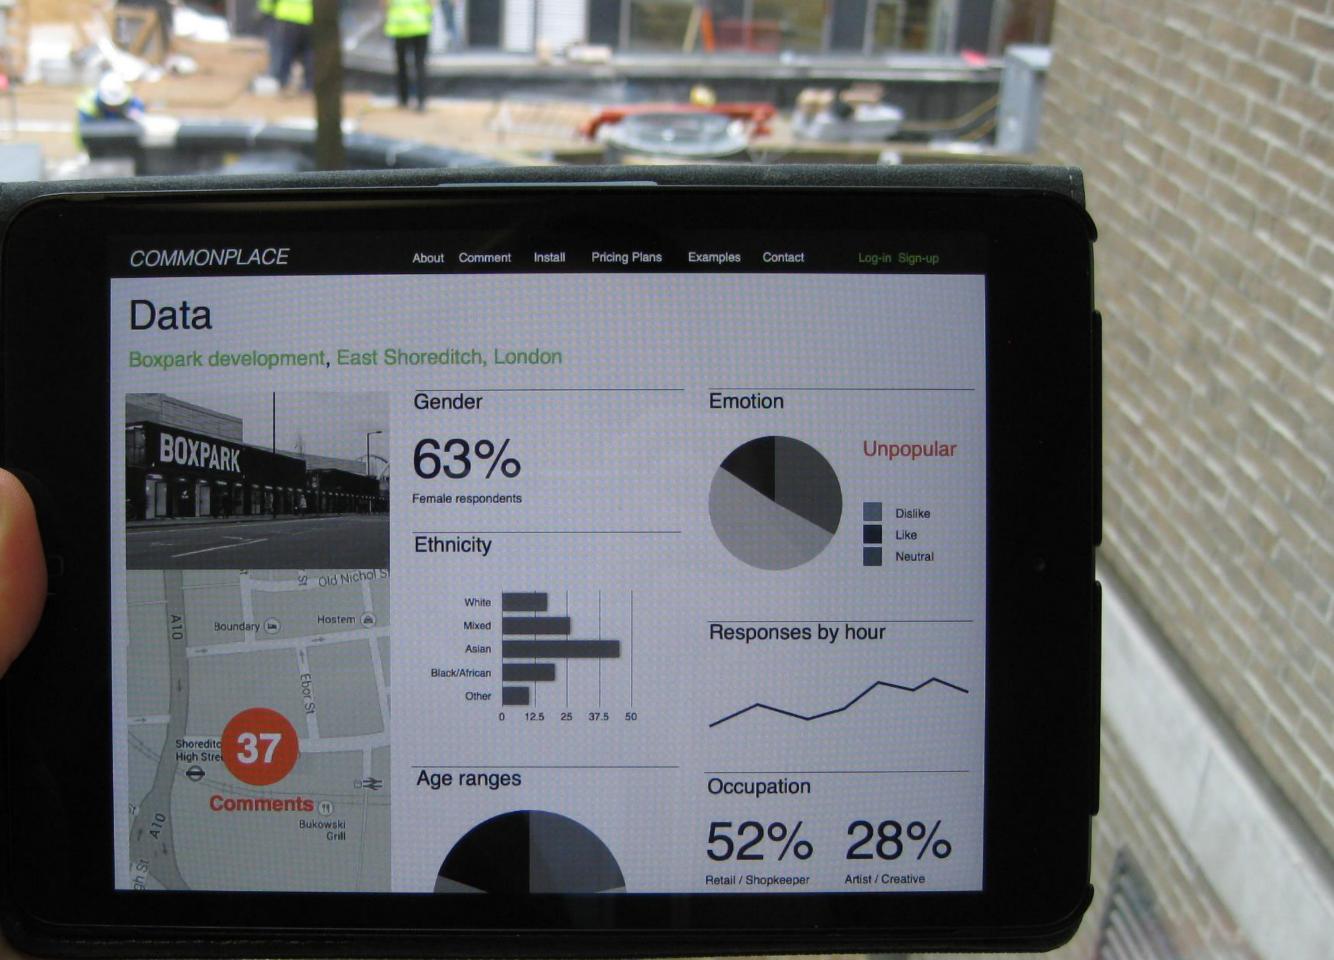

### Resident

Localplanner

Developer

TIT PM COMMONPLACE East Shoreditch >

What is Commonplace? Comment on neighbourhood View comments

10

相比

Also A car almost ran me over! Create a large pedestrian crossing from the exit of the tube station and remove fence More comments (5)