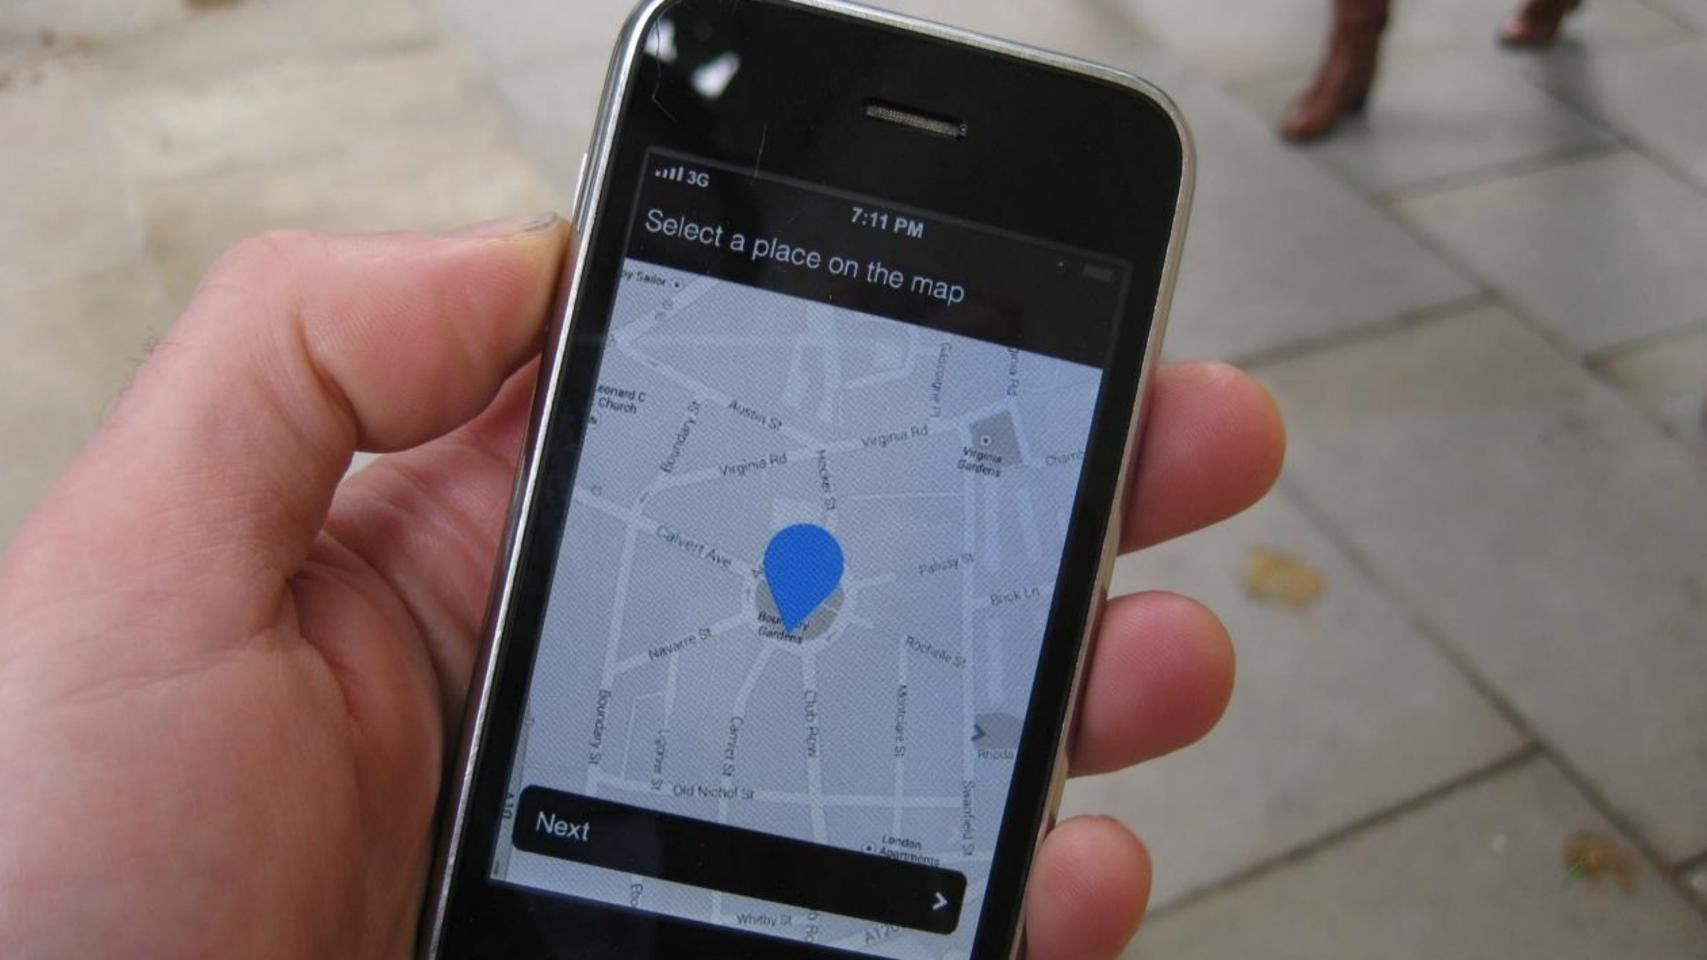

### Resident

Localplanner

Developer

TIT PM COMMONPLACE East Shoreditch >

What is Commonplace? Comment on neighbourhood View comments

10

相比

Also A car almost ran me over! Create a large pedestrian crossing from the exit of the tube station and remove fence More comments (5)

he Aubin Onema (#)

hatby St 3

A1203

7:11 PM

×

-111 3G

What

Why