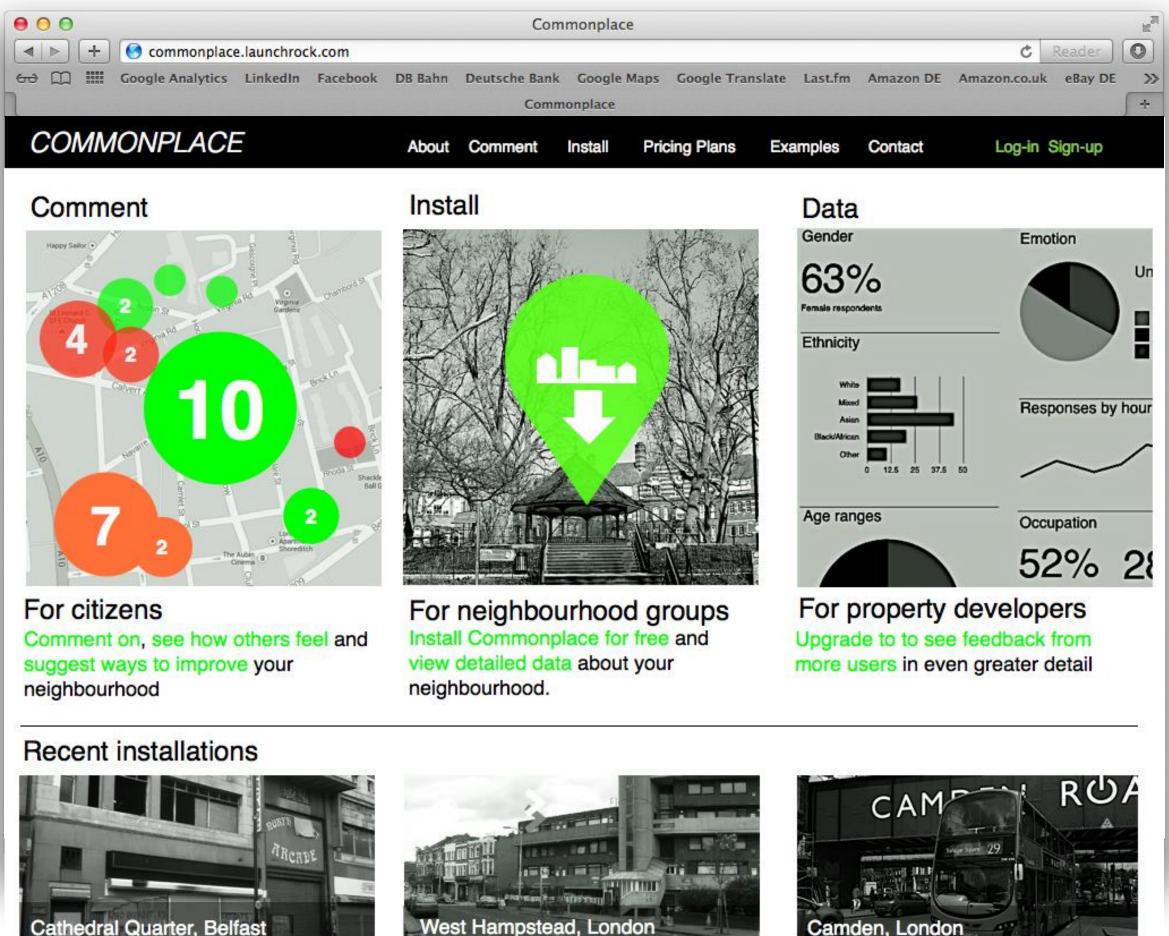

# COMMONPLACE

### Resident

Localplanner

Developer

TIT PM COMMONPLACE East Shoreditch >

What is Commonplace? Comment on neighbourhood View comments

10

相比

Also A car almost ran me over! Create a large pedestrian crossing from the exit of the tube station and remove fence More comments (5)