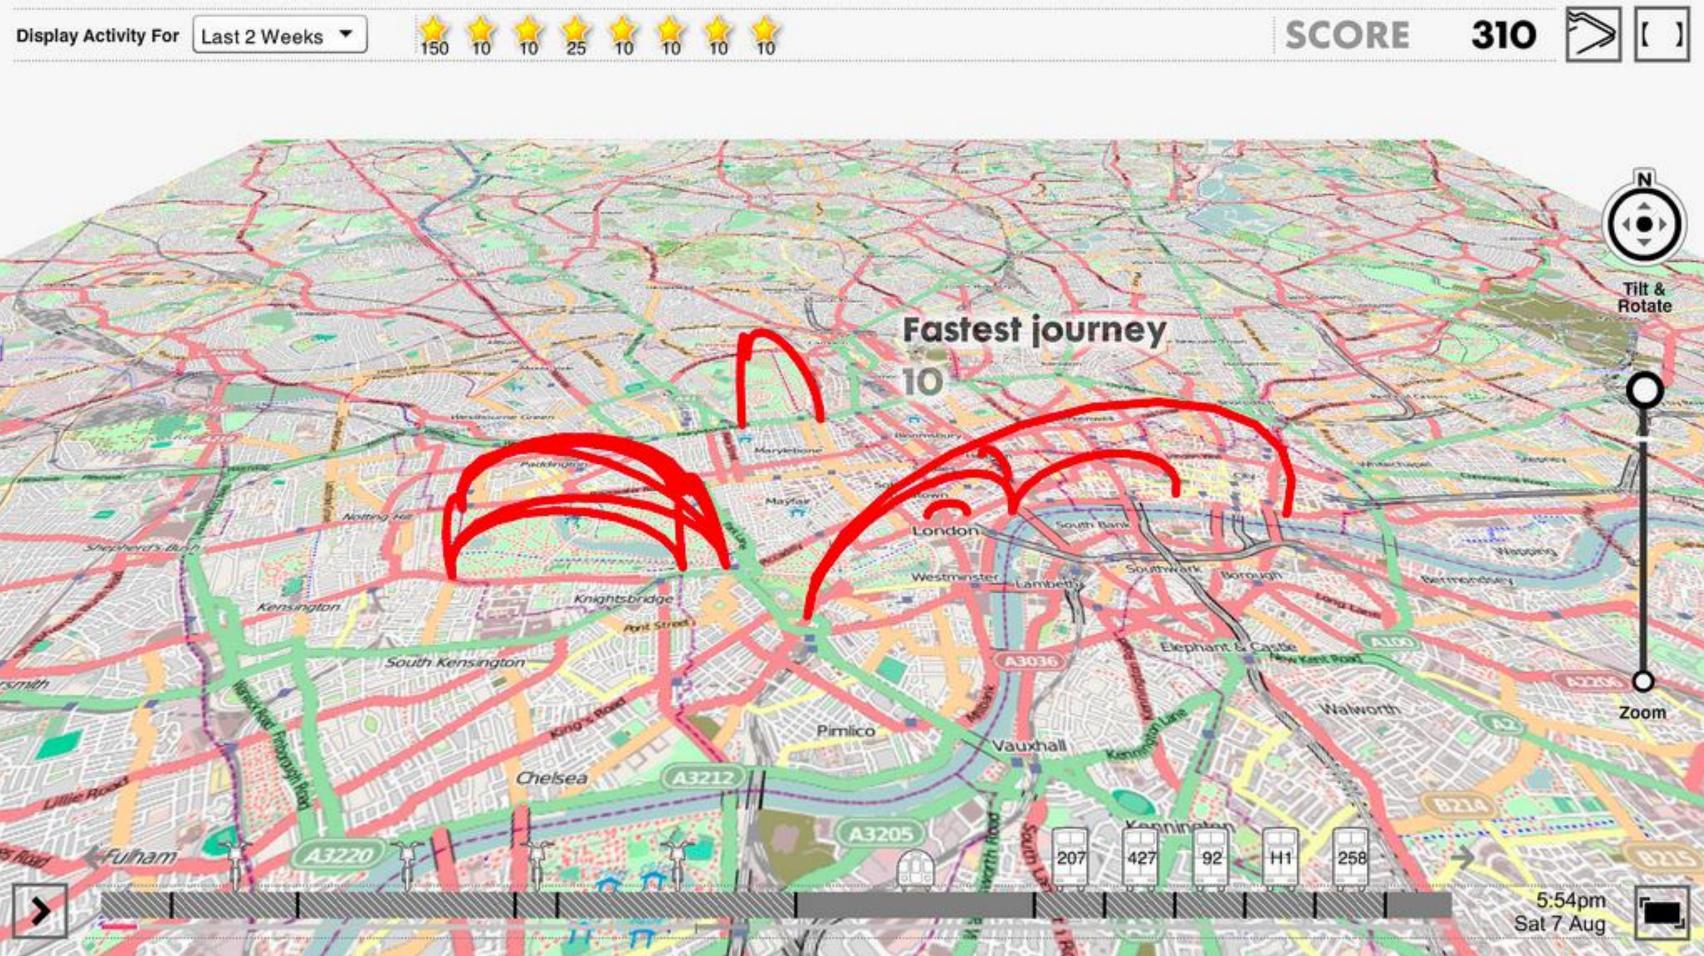

### Resident

Localplanner

Developer

TIT PM COMMONPLACE East Shoreditch >

What is Commonplace? Comment on neighbourhood View comments

10

相比

Also A car almost ran me over! Create a large pedestrian crossing from the exit of the tube station and remove fence More comments (5)

he Aubin Onema (#)

hatby St 3

A1203

7:11 PM

×

-111 3G

What

Why

Boundary -

riostem

印

Your comment

www.commonplace.is @cmnplace

mike@commonplace.is