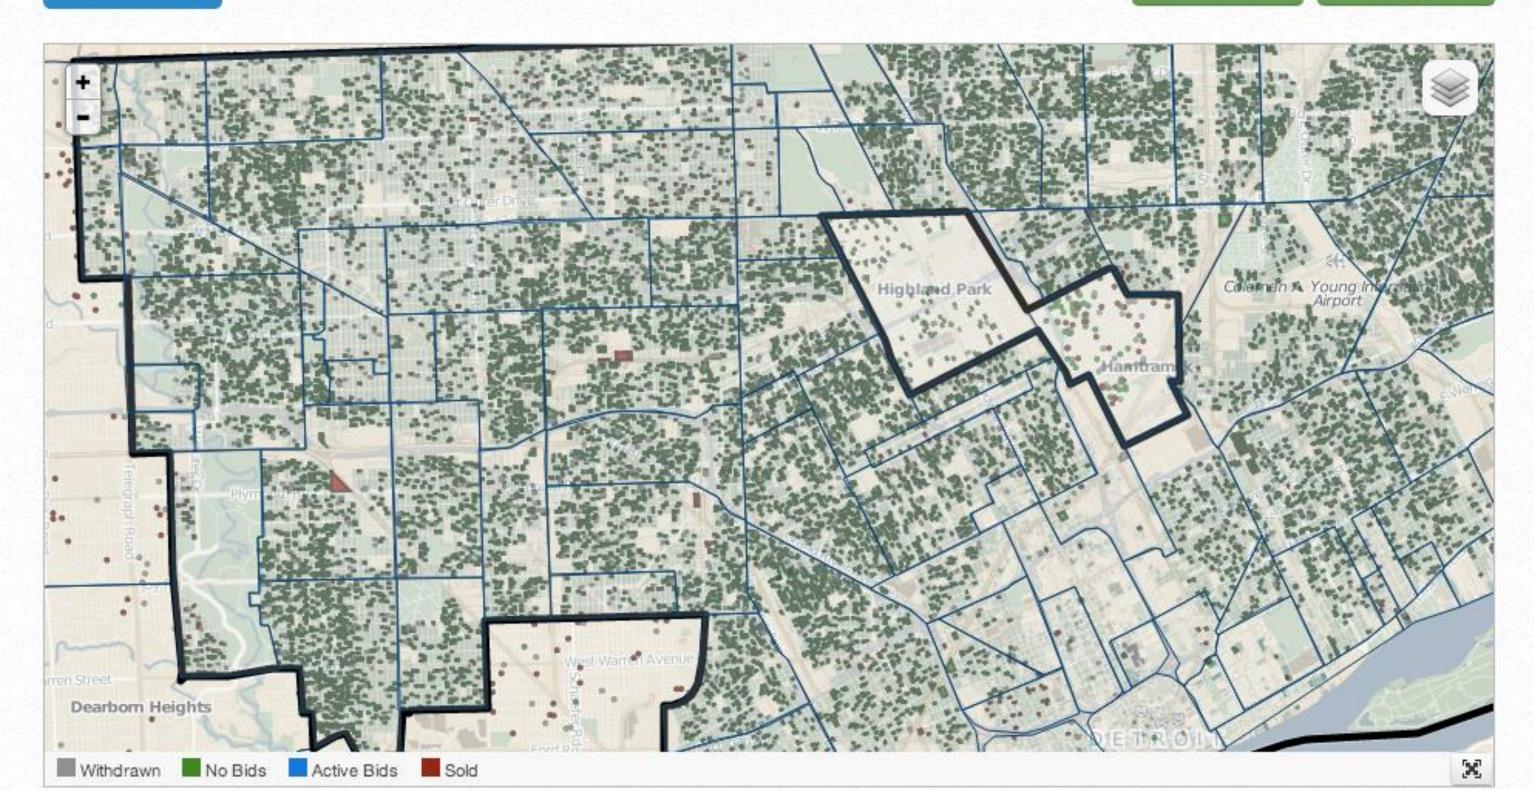

## Visualisation with impact: WDWOT?

2013 WAYNE COUNTY TAX FORECLOSURE AUCTION » MI » WAYNE COUNTY » DETROIT

## DETROIT

Overview Map

Conversation

n Auction at a Glance

#### Boundaries -

#### Data Layers -