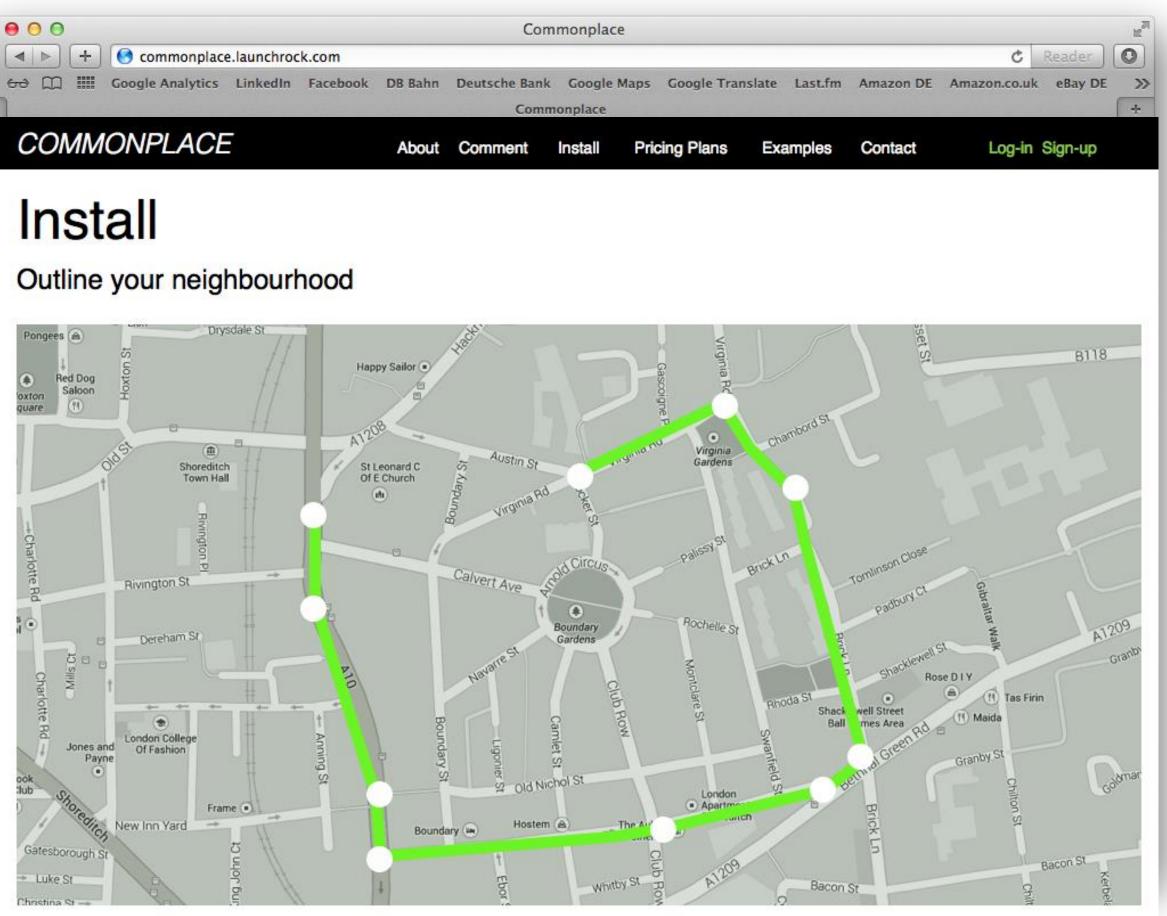

rture wildlife, and open up views by removing overgrown trees. It's a wonderful spot and local

people have wanted this done for years. Now we have a chance to revive its lost beauty.

Alan Inder, Project Promoter, **Revive North Pond** 





Communities



## What It's Added Up To

More than

# 

**Engaged Participants** 



## And counting...





Mix Blog →



# COMMONPLACE

### Resident

Localplanner

Developer

TIT PM COMMONPLACE East Shoreditch >

What is Commonplace? Comment on neighbourhood View comments

10

相比









Also A car almost ran me over! Create a large pedestrian crossing from the exit of the tube station and remove fence More comments (5)

he Aubin Onema (#)

hatby St 3

A1203

7:11 PM

×

-111 3G

What

Why

Boundary -

riostem

印

Your comment























www.commonplace.is @cmnplace

mike@commonplace.is