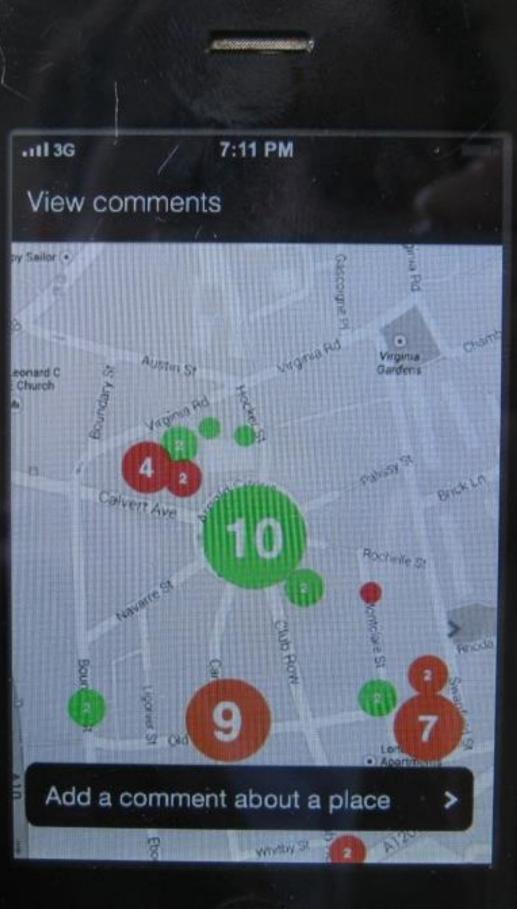

### Resident

Localplanner

Developer

TIT PM COMMONPLACE East Shoreditch >

What is Commonplace? Comment on neighbourhood View comments

10

相比

Also A car almost ran me over! Create a large pedestrian crossing from the exit of the tube station and remove fence More comments (5)