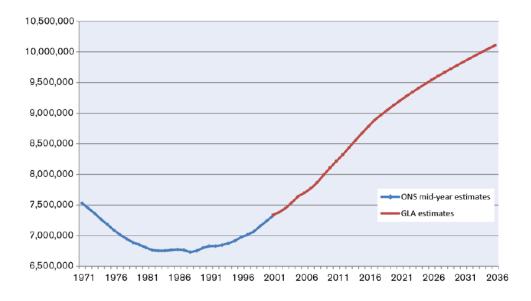

#### London's demographic challenge Population growth 1971 - 2036

Source: Office for National Statistics mid-year estimates to 2001, GLA estimates 2002 to 2036